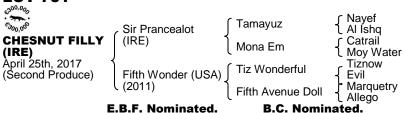

## 1st dam

FIFTH WONDER (USA): **winner** at 3 years in U.S.A. and £17,283 and placed once; dam of 1 previous foal; She has a 2-y-o filly by Data Link (USA).

## 2nd dam

FIFTH AVENUE DOLL (USA): **10 wins** at 2 to 6 years in U.S.A. and £64,836; dam of **5 winners** from 8 runners and 11 foals inc.:

**ARCTIC COSMOS (USA)** (c. by North Light (IRE)): Champion 3yr old stayer in Europe in 2010, **4 wins** at 3 and 5 years and £365,299 inc. Ladbrokes St Leger S., Doncaster, **Gr.1**; sire.

## 3rd dam

ALLEGO (USA): winner at 4 years in U.S.A.; dam of a winner, 4 runners and 6 foals; Fifth Avenue Doll (USA): see above.