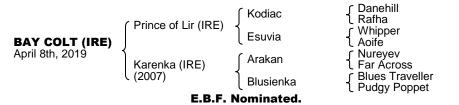

## 1st dam

KARENKA (IRE): ran once at 3 years; dam of **a winner** from 5 runners and 6 previous foals; Ice Alert (IRE) (2013 g. by Frozen Power (IRE)): winner at 3 years and placed once. Prodigiosa Ribelle (IRE) (2017 f. by Dandy Man (IRE)): ran once in Italy.

## 2nd dam

Blusienka (IRE): winner at 2 years and placed 4 times inc. 3rd Masaka S., Kempton Park, L.; dam of 4 winners from 11 runners and 13 foals;

- CAPT CHAOS (IRE) (c. by Captain Rio (GB)): 4 wins at 2, 3 and 7 years at home and in Australia and £107,568 inc. Aussie Rules EBF Tetrarch S., Curragh, Gr.3, placed 3rd Bank of Ireland Loughbrown S., Curragh, L., Woodies DIY Celebration S., Curragh, L. and Ad Valorem El Gran Senor S., Tipperary, L.
- Control Zone (IRE) (c. by Daggers Drawn (USA)): 3 wins, £158,637: winner at 2 years and £18,417 and placed once, 2nd Somerville Tattersall S., Newmarket, Gr.3; also **2 wins** at 4 and 5 years in Hong Kong and £140,220 and placed 8 times.

## 3rd dam

PUDGY POPPET (GB): ran once at 3 years; dam of **3 winners** from 4 runners and 4 foals inc.:

Blusienka (IRE): see above.

Long Journey (IRE): 3 wins, £21,614: 2 wins at 6 and 7 years and £14,263 and placed 3 times; also **winner** over hurdles at 6 years.